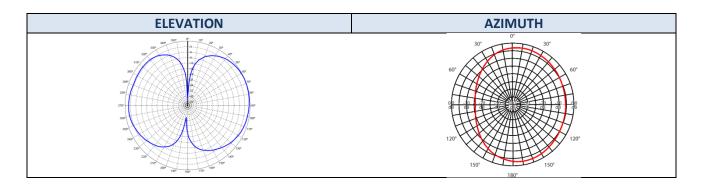

## Product Data Sheet ATC-GD2V1C

| Electrical Specifications |                |
|---------------------------|----------------|
| Frequency Range           | 210-252 MHz    |
| Gain dBd                  | 2 dBd          |
| Nominal Impedance         | 50 Ω           |
| VSWR (Return loss)        | < 1.5:1 (14dB) |
| Down Tilt                 | N/A            |
| Peak Instantaneous Power  | 25 kW          |
| Power Input               | 400 W          |
| Vertical Beamwidth        | 78°            |
| Horizontal Beamwidth      | 160°           |
| Input                     | N-Male         |