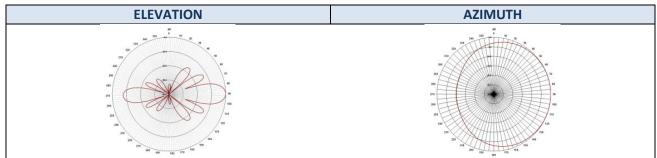

| <b>Electrical Specifications</b> |   |                                     |
|----------------------------------|---|-------------------------------------|
| Frequency Range                  |   | 205-240 MHz                         |
| Gain                             |   | 8.5 dBd                             |
| Nominal Impedance                |   | 50 Ω                                |
| VSWR (Return loss)               |   | < 1.5:1 (14dB)                      |
| Peak Instantaneous Power         |   | 25 kW                               |
| Power Input                      |   | 500 W                               |
| Vertical Beamwidth               |   | 17°                                 |
| Horizontal Beamwidth             |   | 180°                                |
| Input                            |   | N-Male                              |
|                                  |   | 12" pigtail                         |
| Mechanical Specifications        |   |                                     |
| Configuration                    |   | 4 dipoles (4 bays)                  |
| Configuration                    |   | Single section support              |
| Length                           |   | 240.00"                             |
| Weight                           |   | 35 lbs                              |
| Shipping Weight                  |   | 65 LBS                              |
|                                  | Н | 4.5"                                |
| Shipping Dimensions              | W | 19.5"                               |
|                                  | L | 247"                                |
| Projected Area                   |   | 8.0ft² (no ice), 12.4ft² (with ice) |
| Lateral Thrust @ 100mph          |   | 197 lbs                             |
| Torque @ 100mph ft-lbs           |   | 1700                                |
| Mounting Area                    |   | 24.00" x 2.375" diam. aluminum      |
| Suggested Clamps (not included)  |   | PLMTKIT-1                           |
| Wind Gust Rating                 |   | 150 mph (no ice)                    |
|                                  |   | 125 mph (with ice)                  |