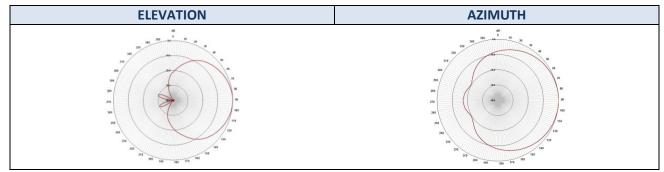

| <b>Electrical Specifications</b> |                   |  |  |
|----------------------------------|-------------------|--|--|
| Frequency Range                  | 205-250 MHz       |  |  |
| Gain                             | 7.5 dBd           |  |  |
| Nominal Impedance                | 50 Ω              |  |  |
| VSWR (Return loss)               | < 1.5:1 (14dB)    |  |  |
| Down Tilt                        | 0°                |  |  |
| Peak Instantaneous Power         | 25 kW             |  |  |
| Power Input                      | 500 W             |  |  |
| Vertical Beamwidth               | 66°               |  |  |
| Horizontal Beamwidth             | 84°               |  |  |
| Front/Back Ratio                 | 17dB              |  |  |
| Input                            | N-Male            |  |  |
|                                  | 12" cable pigtail |  |  |